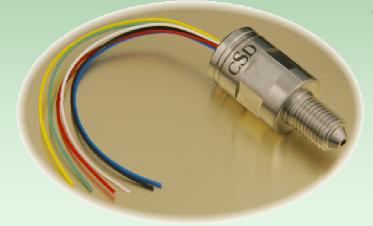

## **Sensing Solutions Through Innovation**

**CSD** designs and manufactures **high quality pressure transducers** built to perform under the harshest of operating conditions.

We work with you to provide solutions for challenging pressure sensing requirements.

## **Product Capabilities and Services include:**

pressure ranges to 60,000 PSI
operating temperatures from
-100° to +500°F
industry standard or custom
pressure and electrical
interfaces
custom calibration
products for new or existing
applications